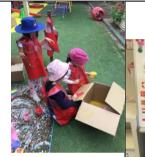

| Nominated Supervisor<br>Responsible Person in Charge | Assistant Principal | Preschool Teacher | Preschool SLSO                   | Preschool RFF and Support              |
|------------------------------------------------------|---------------------|-------------------|----------------------------------|----------------------------------------|
| Neil Bourke                                          | Sally Egan          | Rebecca Donaldson | Francesca Peterson<br>Thi Nguyen | Mei Guan<br>Patrizia Bazzo<br>Tam Tran |

# Outcome 1 – Children have a strong sense of identity

The children have shown significant growth over the year. They have discovered and explored different identities. The children have worked on building skills to develop and maintain long-lasting relationships.



## Outcome 2 – Children are connected with and contribute to their world

They have explored many different roles in our communities by having Russ the Bus and the fire brigade visit and joining in whole school celebrations such as the Easter Hat Parade. The children have loved sharing the adventures and holidays that they have gone on over the year.

## Outcome 3 – Children have a strong sense of wellbeing

We have how to play many different games and how to care for our bodies through simple routines like washing our hands, eating healthily and drinking water.



# Outcome 4 – Children are confident and involved learners

The children have become more confident in sharing what they want to learn and what they want to learn next. They are well on their way to developing lifelong learnin